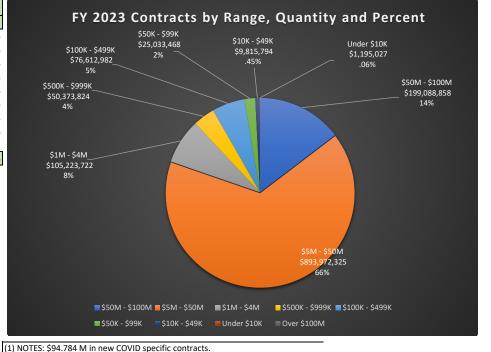

## FY 2023 NEW CONTRACTS FOR SERVICE EXECUTED 07/01/2022 - 06/30/2023 STATISTIC #2

As entered by Departments in VISION.

Does not include AOT contracts recorded in STARS system

| FY 2023 Contracts by Range, Quantity and Percent |    |               |      |         |
|--------------------------------------------------|----|---------------|------|---------|
| Range                                            |    | \$ Amount     | Qty  | Percent |
| \$50M - \$100M                                   | \$ | 199,088,858   | 3    | 14.62%  |
| \$5M - \$50M                                     | \$ | 893,972,325   | 70   | 65.67%  |
| \$1M - \$4M                                      | \$ | 105,223,722   | 52   | 7.73%   |
| \$500K - \$999K                                  | \$ | 50,373,824    | 72   | 3.70%   |
| \$100K - \$499K                                  | \$ | 76,612,982    | 387  | 5.63%   |
| \$50K - \$99K                                    | \$ | 25,033,468    | 402  | 1.84%   |
| \$10K - \$49K                                    | \$ | 9,815,794     | 395  | 0.72%   |
| Under \$10K                                      | \$ | 1,195,027     | 388  | 0.09%   |
| Over \$100M                                      |    |               |      |         |
| TOTAL                                            |    | 1,361,316,000 | 1769 | 100.00% |